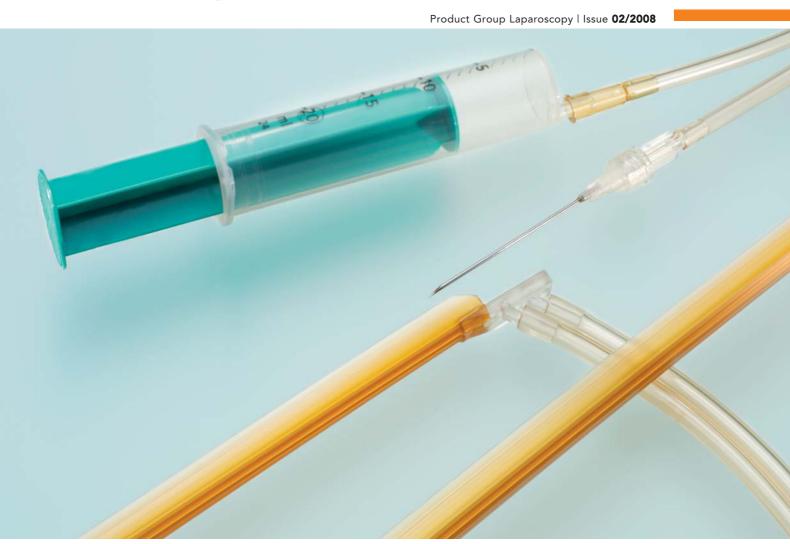

#### A.M.I. OptiClean - a clear view in seconds!

- Prevents the lens fogging up during endoscopic surgery
- Enables fast lens cleaning without scope removal
- Attaches easily to 10 mm laparoscopic scopes
  Saves up to 20 minutes during advanced procedures
  Allows unobstructed vision at all times

| Order Code | A.M.I. OptiClean Device                                                                                                                                         | Technical Details                                                                                                                                      |
|------------|-----------------------------------------------------------------------------------------------------------------------------------------------------------------|--------------------------------------------------------------------------------------------------------------------------------------------------------|
| AOC 400    | A.M.I. OptiClean Device 305 consisting of:  - A.M.I. OptiClean snap-on profile - Tubing                                                                         | Suitable for 10 mm 0° to 30° scopes  A 10 mm scope with OptiClean attached requires a 12 mm trocar                                                     |
|            | <ul><li>Irrigation syringe</li><li>Suction tube puncture needle</li><li>Suction tube lock</li></ul>                                                             | Profile length: 305 mm Single-use, sterile-packed                                                                                                      |
| AOC 402    | A.M.I. OptiClean Device 285 consisting of:  - A.M.I. OptiClean snap-on profile - Tubing - Irrigation syringe - Suction tube puncture needle - Suction tube lock | Suitable for 10 mm 0° to 30° scopes  A 10 mm scope with OptiClean attached requires a 12 mm trocar  Profile length: 285 mm  Single-use, sterile-packed |