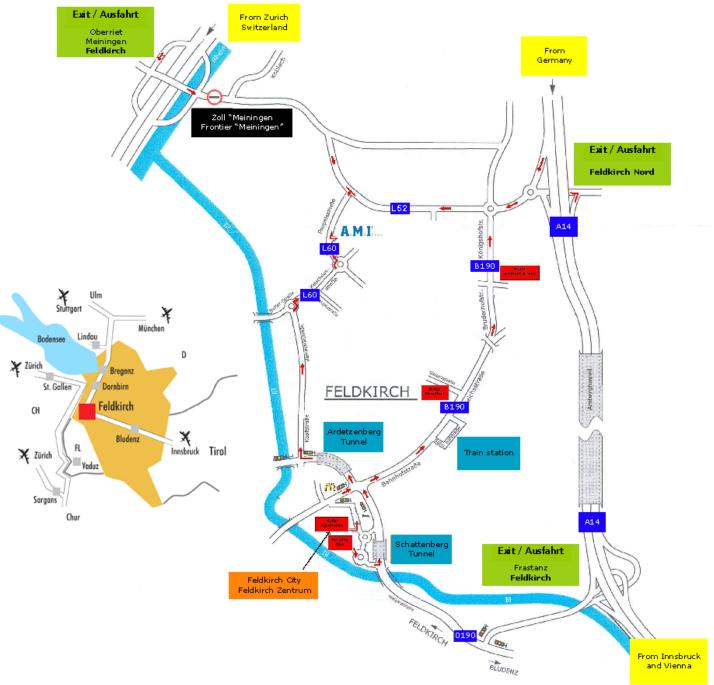

## How to get to A.M.I.

## From Switzerland (Zurich Airport)

You drive from Zurich Airport direction Winterthur, St. Gallen, St. Margrethen.

Pass St. Margrethen until you find the exit "Oberriet / Feldkirch" and leave the motorway (about 130 km from Zurich). Then you pass the frontier.

From the frontier you drive about 3.6 km on the road "Schweizer Straße" direction Feldkirch.

Then you turn right to "Nofels / Gisingen". After 500 m A.M.I. is on the left side.

## From the Austrian Motorway A14

You take the exit "Feldkirch-Nord" and leave the motorway.

At the 1st roundabout you drive right toward "Meiningen / CH", at the 2nd roundabout you drive straight ahead to "Meiningen / Altstätten". Drive straight ahead and turn left direction "Nofels / Gisingen". After 500 m A.M.I. is on the left side.

The distance between exit motorway and A.M.I. Building is about 3.4 km.

## Have a safe trip and welcome to A.M.I.